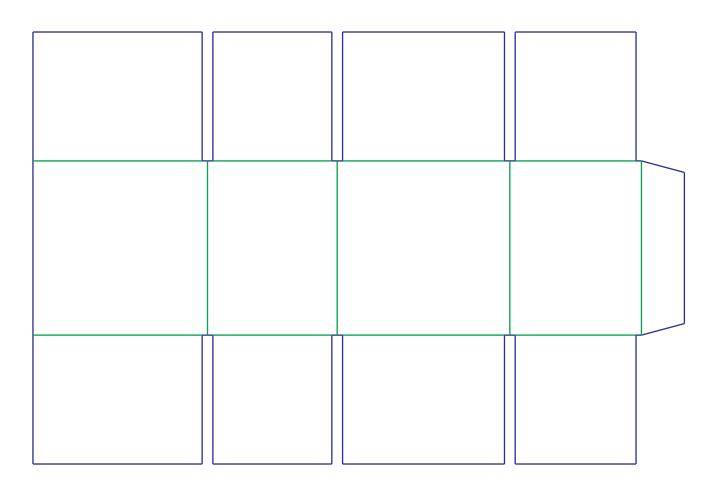

## Artwork setup guide

(Full Overlap Slotted Container ).

Visible area Non visible area

## **Descriptive view**

1. A custom template (see below) file will be created based on the Product Dimensions you entered when placing the order. This file will be sent by email. Refer to the 3D, 2D and Descriptive views (page 1) to get a better understand of the template file, and what artwork goes on each panels.