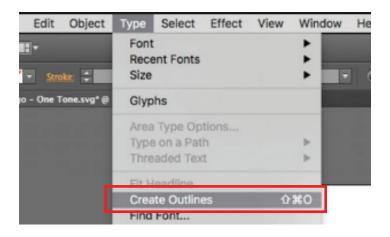

4. Make sure to outline all the fonts before sending the final artwork.

5. Once you are done save as PDF and choose Press Quality settings and upload it here http://www.printpapa.com/eshop/pc/upload\_files\_options.asp