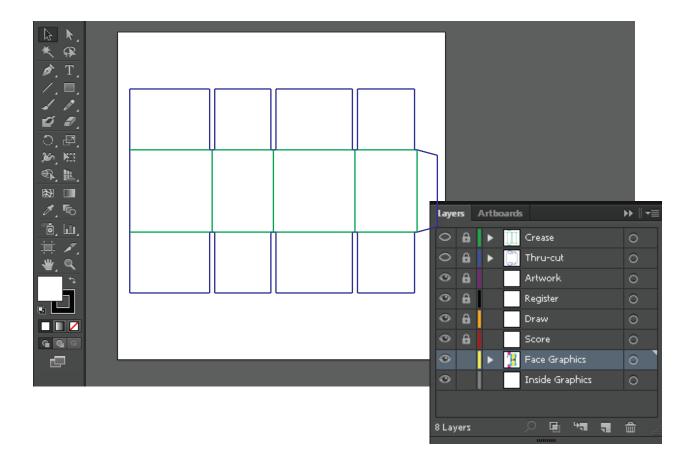

2. It is very important that you use Adobe Illustrator to open the template file and work on the artwork.

 Your Template file will contain the following layers. Use Only the Face Graphics Layer to setup your artwork. DO NOT DELETE OR CHANGE ANY OTHER LAYERS. Doing so will cause error in production process.