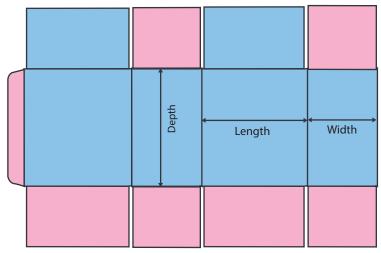

## **Descriptive view**

1. A custom template (see below) file will be created based on the Product Dimensions you entered when placing the order. This file will be sent by email. Refer to the 3D, 2D and Descriptive views (page 1) to get a better understand of the template file, and what artwork goes on each panels.

2. It is very important that you use Adobe Illustrator to open the template file and work on the artwork.

 Your Template file will contain the following layers. Use Only the Face Graphics Layer to setup your artwork. DO NOT DELETE OR CHANGE ANY OTHER LAYERS. Doing so will cause error in production process.