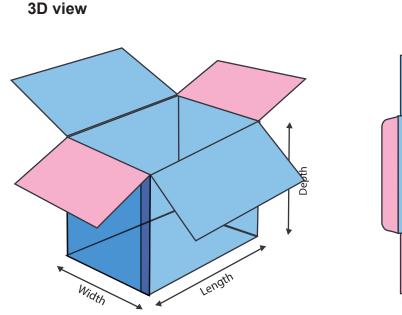

## Artwork setup guide

(Full Overlap Slotted Container ).

Visible area Non visible area

## **Descriptive view**

1. A custom template (see below) file will be created based on the Product Dimensions you entered when placing the order. This file will be sent by email. Refer to the 3D, 2D and Descriptive views (page 1) to get a better understand of the template file, and what artwork goes on each panels.