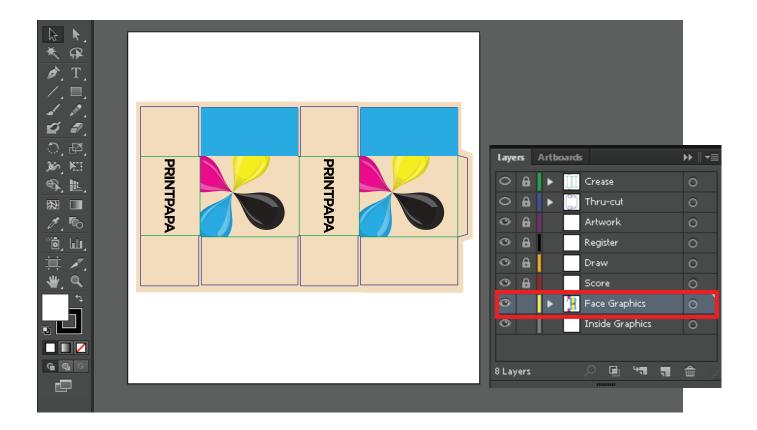

2. It is very important that you use Adobe Illustrator to open the template file and work on the artwork.

 Your Template file will contain the following layers. Use Only the Face Graphics Layer to setup your artwork. DO NOT DELETE OR CHANGE ANY OTHER LAYERS. Doing so will cause error in production process.